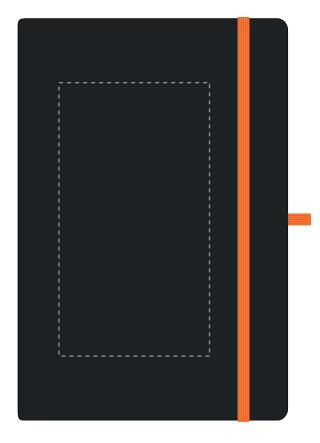

## ARTWORK SCALE 50%

Product Image for visualisation - colours may vary

CENTRED TO PRINT AREA
CENTRED TO NOTEBOOK

- The dashed line is to demonstrate print area and will not appear on your printed item
  - 1. Your order will not go in to print and production time cannot be confirmed, unless artwork has been approved via the online system.
  - 2. Once printed, artwork cannot be amended, mistakes must be rectified at visual stage.
  - 3. Claims for faulty goods will be honoured, only if the goods are returned to us. We will not issue credits/refunds for items that have been distributed. Please ensure that goods are satisfactory before distribution
  - 4. We are not responsible for delays during transit.

| ARTWORK SCALE 100%           |
|------------------------------|
| Max print area: 80mm x 145mm |
|                              |
|                              |
|                              |
| 1 1                          |
| 1<br>1                       |
| 1<br>1                       |
|                              |
|                              |
|                              |
|                              |
|                              |
|                              |
|                              |
| 1<br>1                       |
|                              |
|                              |
|                              |
|                              |
|                              |
|                              |
|                              |
|                              |
| 1<br>1                       |
|                              |
|                              |
|                              |
|                              |
|                              |
|                              |
|                              |
|                              |
| 1<br>1                       |
|                              |
| <u></u>                      |
|                              |
|                              |
|                              |